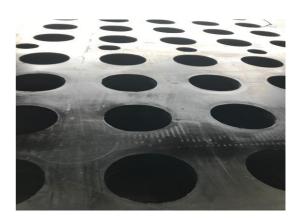

## **Screen Panel Features**

Heavy duty steel reinforced screen designed

for heavy impact.

Hooked, Bolt or clamp down fastening in any

panel size.

Large range of moulded apertures 20 - 180

mm square, round, slotted or VR type.

Panel thickness 30 to 130 mm.

Custom designed to suit screen support frameSuit

flat or cambered screen decks.

Semi modular design replace only high wear area panels.

Can blank of sections for high impact.