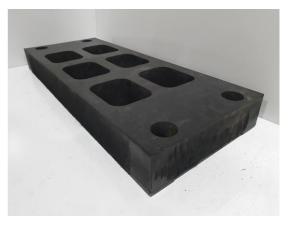

## **Screen Panel Features**

Heavy duty steel reinforced screen designed

for heavy impact.

Hooked, Bolt or clamp down fastening in any

panel size.

Large range of moulded apertures 20 - 180

mm square, round, slotted or VR type.

Panel thickness 30 to 130 mm.

Custom designed to suit screen support frameSuit

flat or cambered screen decks.

Semi modular design replace only high wear area panels.

Can blank of sections for high impact.