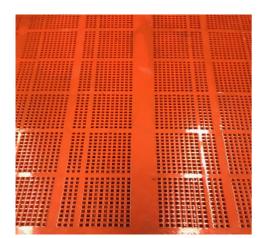

## **Polyurethane Tension Screen**

AEG Polyurethane tension screens are made of highly wear resistant polyurethane and are available in a range of grades and hardness's for differing applications, all with tailor made steel reinforcements. When required.

Polyurethane screens are recognised as one of the best and most versatile materials for screening surfaces for the following reasons:

Longer life when screening materials such as quartz,

silicon, sand, gravel etc

Polyurethane exhibits the characteristic elasticity of

rubber

Accuracy of the cast apertures

**Precise screening** 

**Outstanding wear resistance** 

**Increased service life** 

**Reduced noise emissions** 

**Good self-cleaning properties** 