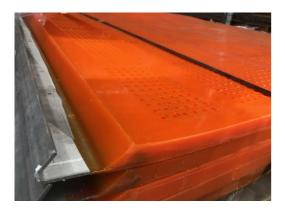

## **Polyurethane Tension Screen**

AEG Polyurethane tension screens are made of highly wear resistant polyurethane and are available in a range of grades and hardness's for differing applications, all with tailor made steel reinforcements. When required.

Polyurethane screens are recognised as one of the best and most versatile materials for screening surfaces for the following reasons:

Longer life when screening materials such as quartz,

silicon, sand, gravel etc

Polyurethane exhibits the characteristic elasticity of

rubber

Accuracy of the cast apertures

**Precise screening** 

**Outstanding wear resistance** 

**Increased service life** 

**Reduced noise emissions** 

**Good self-cleaning properties** 