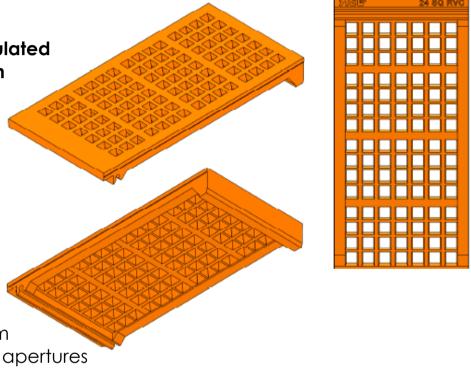

## **AEG RVC PANELS**

Made using specifically formulated Polyurethane to give optimum performance and wear life

Unique patented aperture design resulting in :

Increased throughput
Reduced blinding
Cut point remains sharper
More resistant to wear

Dimensions - 630mm x 300mm

Available in a wide range of apertures