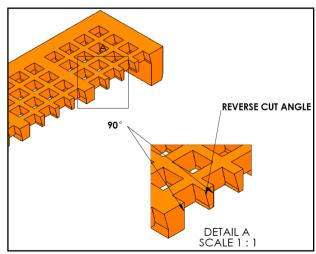

## **AEG RVC PANELS**

Made using specifically formulated Polyurethane to give optimum performance and wear life

Unique patented aperture design resulting in :

Increased throughput
Reduced blinding
Cut point remains sharper
More resistant to wear