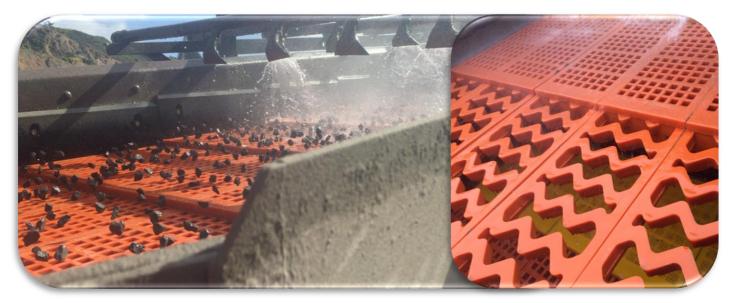

## POLYURETHANE MODULAR SCREEN PANELS

**Extensive range of unique Polyurethane screen panels** 

**Standard and Non- Blind panels** 

Increased through-put Extended wear life Reduced down time Cost Savings

## Over 150 panel options

- **300 x 300 mm**
- 305 x 305 mm (1ft x 1ft)
- 610 x 305 mm (2ft x 1ft)
- 630 x 300 mm
- 750 x 300 mm

- Thickness 31, 35, 40, 45, 50, 55, 60, 65 mm
- Apertures from 0.3mm to 100mm
- Panel configurations include: Solid,
   Slotted, Square, Round, Rib, Rectangular,
   S- Modular, ZigZag
- Available options : L shape, Carrier Bars, Flow restrictors, Drainage Deflectors