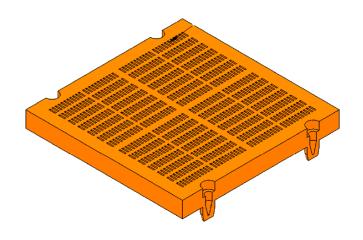

## **AEG RVC PANELS**

Made using specifically formulated Polyurethane to give optimum performance and wear life

Unique patented aperture design resulting in :

Increased throughput
Reduced blinding
Cut point remains sharper
More resistant to wear

Dimensions - 630mm x 300mm

Available in a wide range of apertures