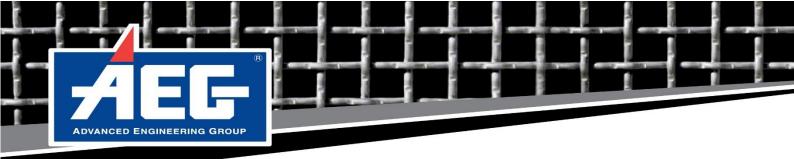

## **MAGNETIC RUBBER PATCH LINERS**

Magnetic patch liners are designed for operational emergencies during processing. In case of any blown holes or leakages in the chutes, hoppers, bins, deflector plates etc. This is a safe, efficient & simple method of stopping spillage in fixed plant equipment.

The ceramic magnet is encased in pre-engineered wear-resistant mining rubber & the handle is pre-moulded for ease of installation and removal.

## **Benefits Include:**

- 1. Easy Application
- 2. Eliminates downtime
- 3. No need for permits
- 4. Tools not required

Available in the below sizes: 38mm x 165 x 165mm 38mm x 318 x 318mm

Christchurch P 0800 880 233 F 0800 880 234 sales@advanced.eng.co.nz **Brisbane** P 61 7 3713 7744 F 61 7 3713 7788 sales@advanced-eng.com.au **Melbourne** P 61 3 9363 1577 F 61 3 9363 6099 sales@advanced-eng.com.au