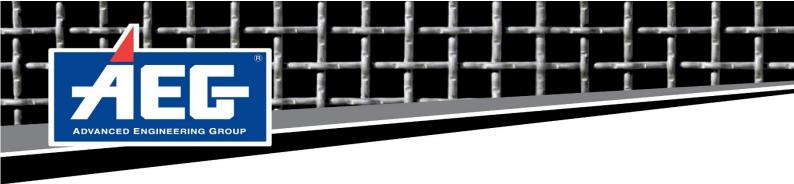

## **MAGNETIC RUBBER LINERS**

AEG magnetic rubber liners are designed for the ease of maintenance on areas receiving large feed size to maximise wear life. As simple as just placing the rubber panel onto the steel area you want to protect from the impact of material. With the shore hardness being the same as a tension cloth (60 Duro) these will outlast steel 2-4 times over depending on material/feed size hitting the liners.

## **Benefits:**

- Superior ABRASIVE wear resistance
- Superior IMPACT resistance and resilience
- Ease of handling & installation
- No permits required
- No tools required
- Flexibility
- Noise reduction