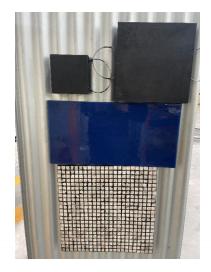

## **MAGNETIC CERAMIC LINERS**

Magnetic Ceramic rubber liner combines the advantages of high hardness of ceramics and high cushioning and fatigue resistance of rubber, which can solve the problem of equipment anti-wear in the process of bulk material handling

Magnetic Ceramic rubber liner is a composite product is made up of rubber, ceramics and magnets by hot vulcanization process

The rubber performs a cushion to take the impact the ceramics acts as an anti-wear layer and the magnet eliminates the usage fasteners and help install the liner without ant tools