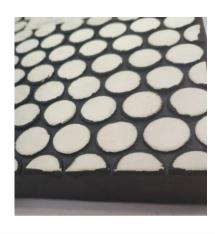

## **MAGNETIC CERAMIC LINERS**

Magnetic Ceramic rubber liner combines the advantages of high hardness of ceramics and high cushioning and fatigue resistance of rubber, which can solve the problem of equipment anti-wear in the process of bulk material handling

Magnetic Ceramic rubber liner is a composite product is made up of rubber, ceramics and magnets by hot vulcanization process

The rubber performs a cushion to take the impact the ceramics acts as an anti-wear layer and the magnet eliminates the usage fasteners and help install the liner without ant tools