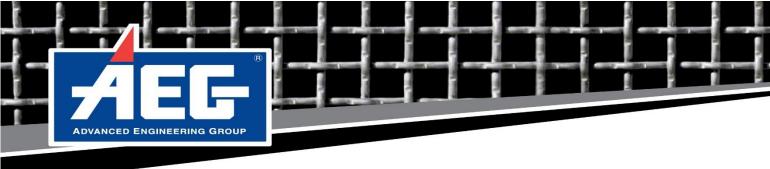

## **MAGNETIC CERAMIC LINERS**

Magnetic Ceramic rubber liner combines the advantages of high hardness of ceramics and high cushioning and fatigue resistance of rubber, which can solve the problem of equipment anti-wear in the process of bulk material handling

Magnetic Ceramic rubber liner is a composite product is made up of rubber, ceramics and magnets by hot vulcanization process

The rubber performs a cushion to take the impact the ceramics acts as an anti-wear layer and the magnet eliminates the usage fasteners and help install the liner without ant tools