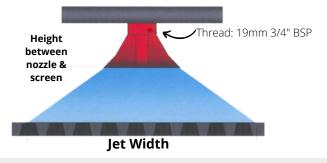

| Hoight               | Nozzle Size, mm (inch) |      |           |      |           |      |             |      |  |
|----------------------|------------------------|------|-----------|------|-----------|------|-------------|------|--|
| Height between spray | 5mm (3/16)             |      | 7mm (1/4) |      | 9mm (3/8) |      | 11mm (9/16) |      |  |
| nozzle and           | Pressure, 100kPa (PSI) |      |           |      |           |      |             |      |  |
|                      | 1.5                    | 2.5  | 1.5       | 2.5  | 1.5       | 2.5  | 1.5         | 2.5  |  |
| screen, mm<br>(inch) | [22]                   | [36] | [22]      | [36] | [22]      | [36] | [22]        | [36] |  |
| (IIICII)             | Jet Width mm (inch)    |      |           |      |           |      |             |      |  |
| 200                  | 600                    | 700  | 600       | 800  | 600       | 800  | 600         | 800  |  |
| [8]                  | [24]                   | [27] | [24]      | [31] | [24]      | [31] | [24]        | [31] |  |
| 300                  | 750                    | 850  | 800       | 800  | 800       | 1000 | 800         | 1000 |  |
| [12]                 | [30]                   | [33] | [31]      | [31] | [31]      | [39] | [31]        | [39] |  |
| 400                  | 900                    | 1000 | 1000      | 1200 | 1000      | 1200 | 1000        | 1200 |  |
| [16]                 | [36]                   | [39] | [39]      | [47] | [39]      | [47] | [39]        | [47] |  |