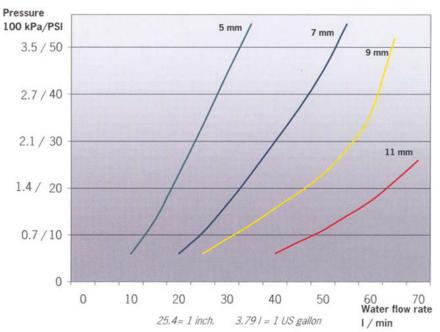

## **Screening Spray Nozzles**

AEG Spray Nozzles work equally with high or low water pressure having an operating range from 30 to 300 kPa (4 to 40 PSI). The nozzles give us a sharply defined, fan-shaped water jet providing efficient washing. AEG spray nozzles are ideal for washing, dust control and de-slurrying applications.