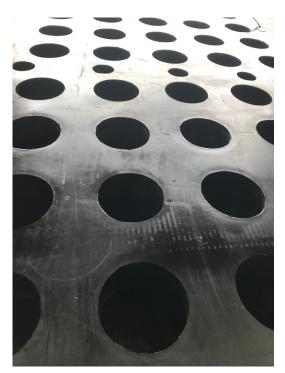

## **Rubber Scalping Panels**

## **Screen Panel Features**

- Heavy duty steel reinforced screen designed
  for heavy impact
- Hooked, Bolt or clamp down fastening in any panel size
- Large range of molded apertures 20 180 mm square, round, slotted or VR type
- Panel thickness 30 to 130 mm
- Custom designed to suit screen support frame
- Suit flat or cambered screen decks
- Semi modular design replace only high wear area panels.
- Can blank of sections for high impact

Excellent resistance to impact and abrasion. AEG molded panels give increased life in your scalping and high wear feed areas.

**Brisbane** Unit 2/75 Metroplex Place Wacol QLD 4076 (07) 3713 7744