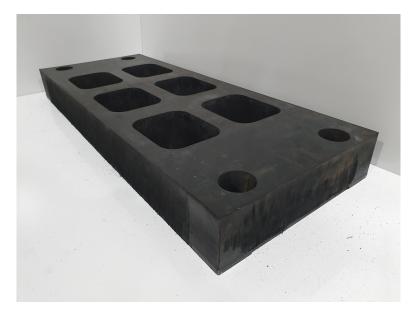

## **Rubber Scalping Panels**

## **Screen Panel Features**

- Heavy duty steel reinforced screen designed
  for heavy impact
- Hooked, Bolt or clamp down fastening in any panel size
- Large range of molded apertures 20 180 mm square, round, slotted or VR type
- Panel thickness 30 to 130 mm
- Custom designed to suit screen support frame
- Suit flat or cambered screen decks
- Semi modular design replace only high wear area panels.
- Can blank of sections for high impact

Excellent resistance to impact and abrasion. AEG molded panels give increased life in your scalping and high wear feed areas.

**Brisbane** Unit 2/75 Metroplex Place Wacol QLD 4076 (07) 3713 7744