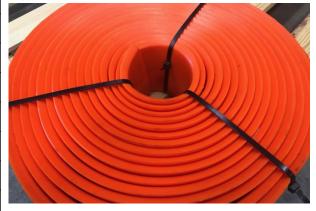

## **Polyurethane Conveyor Skirting**

If it's longer product life you are after with less maintenance then try our Premium Grade Polyurethane Skirting. 70 shore "A" poly skirt has up to 8-10 times the wear life of natural black skirting rubber. It also has greater strength properties, is more durable and our 35 deg bevelled edge provides a better seal.

Available in 10m and 15m coils.

| THICKNESS | WIDTH | LENGTH | HARDNESS |
|-----------|-------|--------|----------|
| 10mm      | 100mm | 10     | 70 Shore |
| 10mm      | 100mm | 15     | 70 Shore |
| 10mm      | 150mm | 10     | 70 Shore |
| 10mm      | 150mm | 15     | 70 Shore |
| 12mm      | 100mm | 10     | 70 Shore |
| 12mm      | 100mm | 15     | 70 Shore |
| 12mm      | 125mm | 10     | 70 Shore |
| 12mm      | 150mm | 10     | 70 Shore |
| 12mm      | 150mm | 15     | 70 Shore |
| 12mm      | 200mm | 10     | 70 Shore |
| 12mm      | 200mm | 15     | 70 Shore |
| 12mm      | 250mm | 10     | 70 Shore |
| 12mm      | 300mm | 10     | 70 Shore |
| 12mm      | 300mm | 15     | 70 Shore |