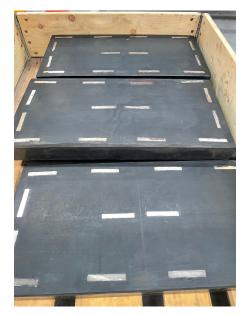

## **Magnetic Rubber Liners**

AEG magnetic rubber liners are designed for the ease of maintenance on areas receiving large feed size to maximise wear life. As simple as just placing the rubber panel onto the steel area you want to protect from the impact of material. With the shore hardness being the same as a tension cloth (60 Duro) these will outlast steel 2-4 times over depending on material/feed size hitting the liners.

## Sizes in stock:

Rubber Magnetic Liners 610mm x 305mm x 25mm thick Rubber Magnetic Liners 610mm x 305mm x 50mm thick