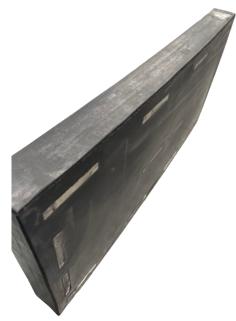

## **Magnetic Rubber Liners**

AEG magnetic rubber liners are designed for the ease of maintenance on areas receiving large feed size to maximise wear life. As simple as just placing the rubber panel onto the steel area you want to protect from the impact of material. With the shore hardness being the same as a tension cloth (60 Duro) these will outlast steel 2-4 times over depending on material/feed size hitting the liners.

## Sizes in stock:

Rubber Magnetic Liners 610mm x 305mm x 25mm thick Rubber Magnetic Liners 610mm x 305mm x 50mm thick